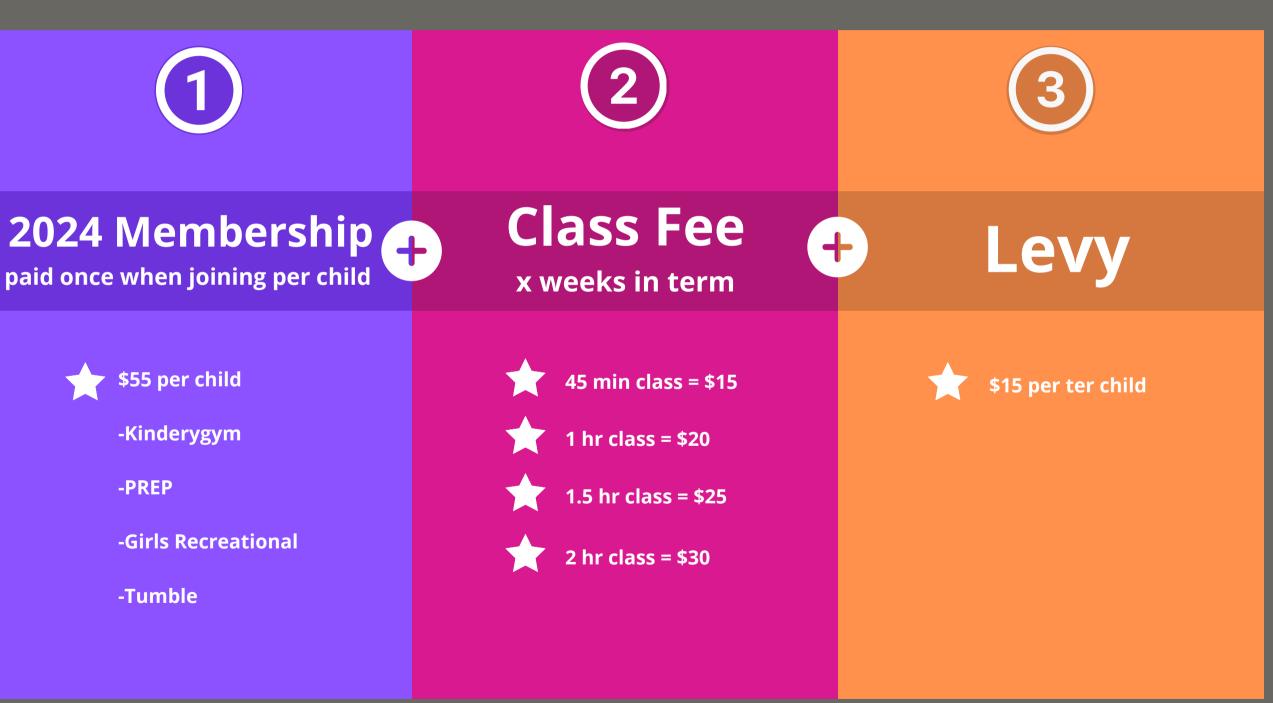

## Costs Per Term Grow & Develop Programs

Membership: Consists of Insurance & Registration, 2024 Club Membership\*

Class Fees: Cost per lesson

Levy: Building & Equipment Levy charged per child per term for costs associated with maintenance